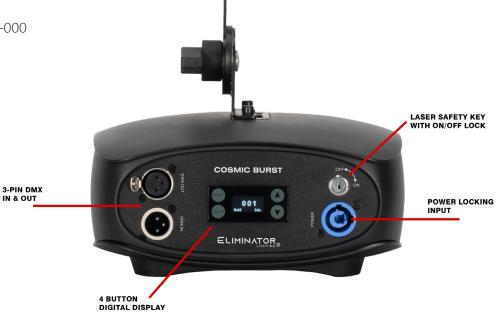

#### **CONTROL:**

- Display: OLED with 4-button menu system
- DMX Control Modes: 6 or 7 channels
- 5 Built-in lightshows
- Protocols: DMX512 and RDM
- Firmware Upgrade via DMX link
- Smooth dimming from 0-100%
- Adjustable strobe, shutter and pulse effects
- Mirror control: Clockwise/Counter Clockwise; Fast/Slow

### **CONNECTIONS:**

- DMX Data: 3-pin XLR In/Out
- Power Input: Indoor locking power connector
- Includes laser safety key with on/off lock
- · Safety cable connection slot