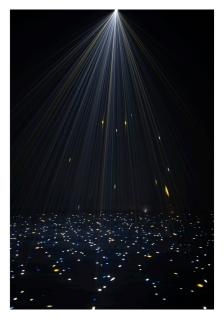

# Futuristic Moonflower effect with high output powered by a 10W laser module and a massive beam spread.

The **Eliminator Lighting Cosmic Burst** is a futuristic Moonflower effect with high output powered by a 10W laser module. It creates hundreds of white, yellow, green and blue beams of light that rotate back and forth from two independent mirror dishes. Its massive beam spread makes it ideal for projecting on ceilings and walls at nightclubs, roller rinks, fun centers, stages and live events, and works with or without the use of atmosphere in the air (fog/haze).