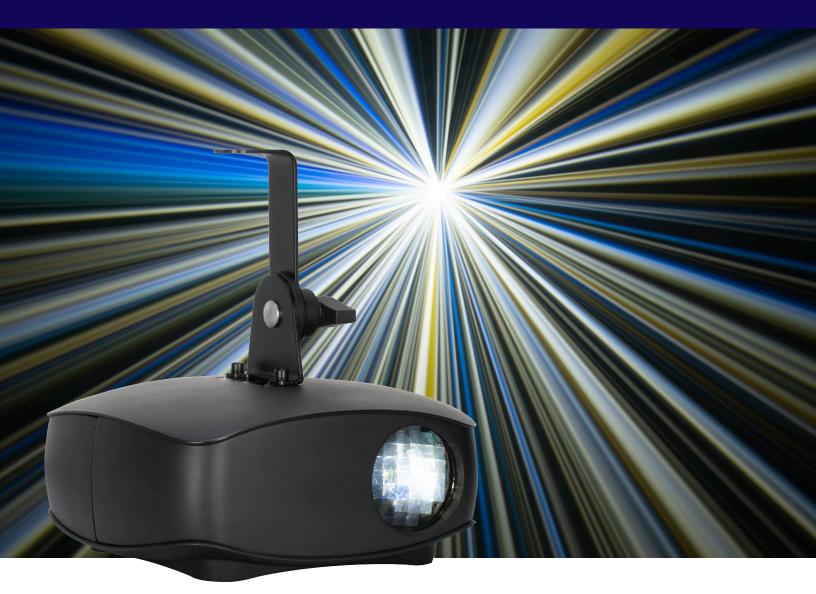

# Futuristic Moonflower effect with high output powered by a 10W laser module and a massive beam spread.

The **Eliminator Lighting Cosmic Burst** is a futuristic Moonflower effect with high output powered by a 10W laser module. It creates hundreds of white, yellow, green and blue beams of light that rotate back and forth from two independent mirror dishes. Its massive beam spread makes it ideal for projecting on ceilings and walls at nightclubs, roller rinks, fun centers, stages and live events, and works with or without the use of atmosphere in the air (fog/haze).

The Cosmic Burst has 5 built-in lightshows and two DMX channel modes that allow users to customize their light experience. The bright OLED display with 4-button menu allows for quick and easy control of this fixture.

## **LIGHT SOURCE:**

- 1 x 10W laser module
- Color temperature: 6,200K
- Beam Angle: 87-degrees
- · Lamp life: 10,000 hours
- Diameter of lens: 60mm