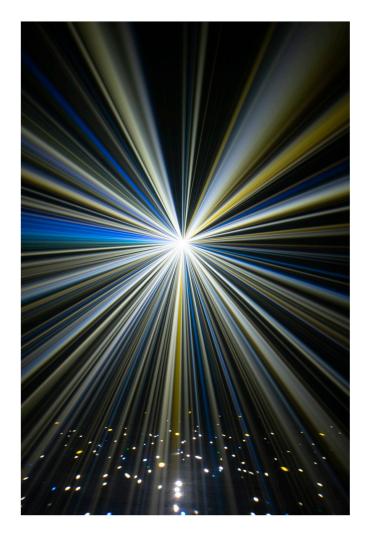

# Futuristic Moonflower effect with high output powered by a 10W laser module and a massive beam spread.

The **Eliminator Lighting Cosmic Burst** is a futuristic Moonflower effect with high output powered by a 10W laser module. It creates hundreds of white, yellow, green and blue beams of light that rotate back and forth from two independent mirror dishes. Its massive beam spread makes it ideal for projecting on ceilings and walls at nightclubs, roller rinks, fun centers, stages and live events, and works with or without the use of atmosphere in the air (fog/haze).