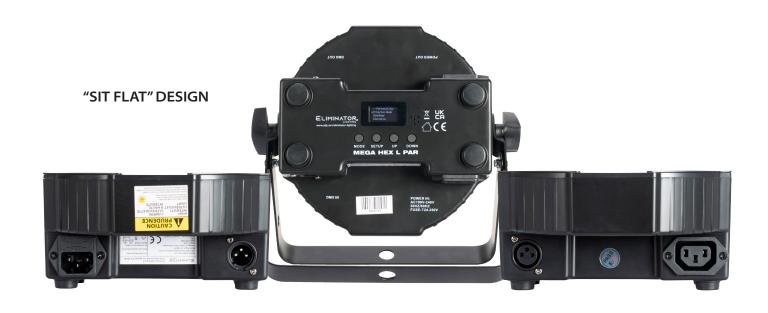

What sets the Mega Hex L Par apart is its revolutionary patented "sit-flat" design allowing DMX data and power cables on each side of the fixture to be seamlessly daisy chained from one light to an other. Its rubber feet allow the fixture to be directly rested on the ground for uplighting events. Its compact size helps it snugly fit inside truss systems to give a 'truss warming' effect. The scissor yoke allows for various truss hanging options.

With its 3-pin DMX Inputs/Outputs and daisy-chain power capability, you can effortlessly link up to 20 fixtures at 120V or up to 40 fixtures at 230V, making it perfect for large setups. Compact and lightweight, this fixture measures 10.25" x 10.25" x 4.25" and weighs just 4 lbs. It comes complete with an ADJ UC IR24 wireless IR remote, IEC Power Cord, and a 20-degree Frost Filter.

#### **CONNECTIONS:**

- 3-pin DMX Inputs/Outputs
- IEC AC input and output on the side of the fixture to daisy chain the power (link up to 20 fixtures @120V, up to 40 fixtures @230V)
- With Wired Digital Communication Network