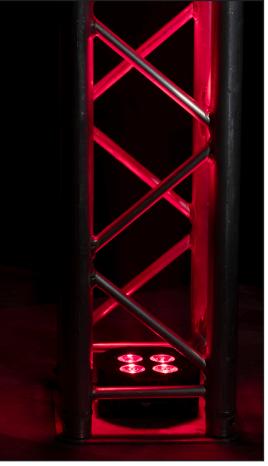

What sets the Mega Hex L Par apart is its revolutionary patented "sit-flat" design allowing DMX data and power cables on each side of the fixture to be seamlessly daisy chained from one light to an other. Its rubber feet allow the fixture to be directly rested on the ground for uplighting events. Its compact size helps it snugly fit inside truss systems to give a 'truss warming' effect. The scissor yoke allows for various truss hanging options.

Whether you're creating an architectural wall wash or illuminating performance stages, the Eliminator Lighting Mega Hex L Par is a great choice to create stunning, versatile, and energy-efficient lighting solutions.