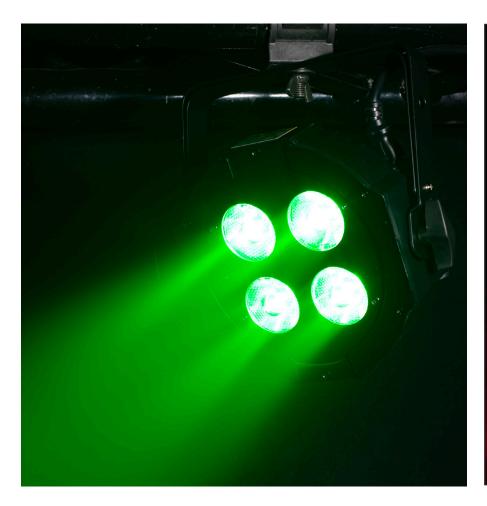

### MEGA HEX L PAR

Compact LED Par with 4 x 20-Watt, 6-IN-1 (RGBLA + UV) LEDs and a "sit-flat" design. It includes the UC IR24 wireless IR remote control. The addition of the Lime LED chip creates a high CRI output and allows users to control the white color temperature of this fixture.

Elevate your lighting game with the Eliminator Lighting Mega Hex L Par, a compact and lightweight LED Par that's packed with innovation. This LED Par boasts four 20-Watt 6-IN-1 Hex LEDs (RGBLA + UV - Red, Green, Blue, Lime, Amber + Ultraviolet), offering a vast color spectrum that includes captivating shades like hot pink, lime green, and electric blue. Plus, the additional of the lime LED allow for higher CRI output and advanced tunable white color control; features previously only found on more expensive LED pars.

#### **LIGHT SOURCE:**

- 4 x 20-Watt, 6-IN-1 Hex (RGBLA+UV) LEDs (50,000 hrs.)
- CRI: >90
- Lumens: 1100
- Beam Angle: 17-degrees (native); 20-degree (with frost filter)