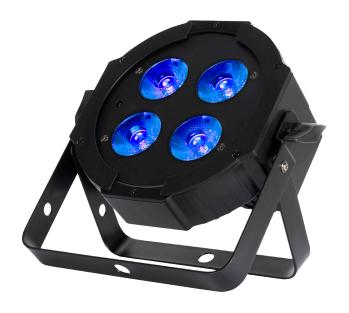

### MEGA HEX L PAR

Compact LED Par with 4 x 20-Watt, 6-IN-1 (RGBLA + UV) LEDs and a "sit-flat" design. It includes the UC IR24 wireless IR remote control. The addition of the Lime LED chip creates a high CRI output and allows users to control the white color temperature of this fixture.

Elevate your lighting game with the Eliminator Lighting Mega Hex L Par, a compact and lightweight LED Par that's packed with innovation. This LED Par boasts four 20-Watt 6-IN-1 Hex LEDs (RGBLA + UV - Red, Green, Blue, Lime, Amber + Ultraviolet), offering a vast color spectrum that includes captivating shades like hot pink, lime green, and electric blue. Plus, the additional of the lime LED allow for higher CRI output and advanced tunable white color control; features previously only found on more expensive LED pars.

What sets the Mega Hex L Par apart is its revolutionary patented "sit-flat" design allowing DMX data and power cables on each side of the fixture to be seamlessly daisy chained from one light to an other. Its rubber feet allow the fixture to be directly rested on the ground for uplighting events. Its compact size helps it snugly fit inside truss systems to give a 'truss warming' effect. The scissor yoke allows for various truss hanging options.