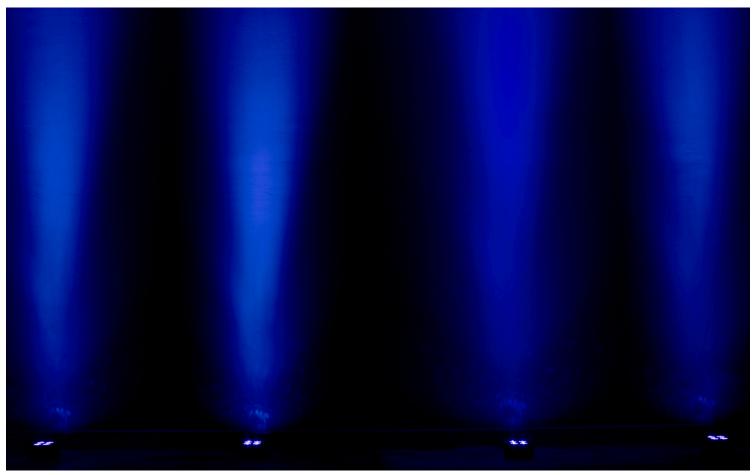

What sets the Mega Hex L Par apart is its revolutionary patented "sit-flat" design allowing DMX data and power cables on each side of the fixture to be seamlessly daisy chained from one light to an other. Its rubber feet allow the fixture to be directly rested on the ground for uplighting events. Its compact size helps it snugly fit inside truss systems to give a 'truss warming' effect. The scissor yoke allows for various truss hanging options.

Whether you're creating an architectural wall wash or illuminating performance stages, the Eliminator Lighting Mega Hex L Par is a great choice to create stunning, versatile, and energy-efficient lighting solutions.