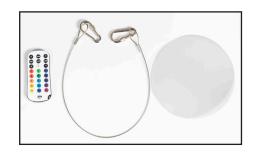

With its 3-pin DMX Inputs/Outputs and daisy-chain power capability, you can effortlessly link up to 20 fixtures at 120V or up to 40 fixtures at 230V, making it perfect for large setups. Compact and lightweight, this fixture measures 10.25" x 10.25" x 4.25" and weighs just 4 lbs. It comes complete with an ADJ UC IR24 wireless IR remote, IEC Power Cord, and a 20-degree Frost Filter.

#### WHAT'S INCLUDED:

- Includes the ADJ UC IR24 wireless IR remote
- IEC Power Cord
- 20-degree Frost Filter
- Safety cable
- Scissor yoke

**REMOVABLE 20-DEGREE FROST FILTER** 

**HEX LED PAR WITH A TWIST OF LIME!** 