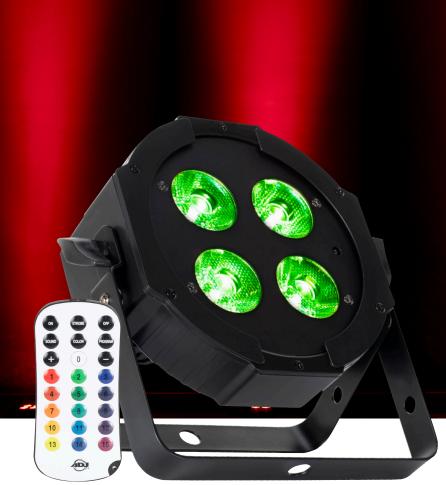

### MEGA HEX L PAR

Compact LED Par with 4 x 20-Watt, 6-IN-1 (RGBLA + UV) LEDs and a "sit-flat" design. It includes the UC IR24 wireless IR remote control. The addition of the Lime LED chip creates a high CRI output and allows users to control the white color temperature of this fixture.

Elevate your lighting game with the Eliminator Lighting Mega Hex L Par, a compact and lightweight LED Par that's packed with innovation. This LED Par boasts four 20-Watt 6-IN-1 Hex LEDs (RGBLA + UV - Red, Green, Blue, Lime, Amber + Ultraviolet), offering a vast color spectrum that includes captivating shades like hot pink, lime green, and electric blue. Plus, the additional of the lime LED allow for higher CRI output and advanced tunable white color control; features previously only found on more expensive LED pars.

With its 3-pin DMX Inputs/Outputs and daisy-chain power capability, you can effortlessly link up to 20 fixtures at 120V or up to 40 fixtures at 230V, making it perfect for large setups. Compact and lightweight, this fixture measures 10.25" x 10.25" x 4.25" and weighs just 4 lbs. It comes complete with an ADJ UC IR24 wireless IR remote, IEC Power Cord, and a 20-degree Frost Filter.

#### WHAT'S INCLUDED:

- Includes the ADJ UC IR24 wireless IR remote
- IEC Power Cord
- 20-degree Frost Filter
- Safety cable
- Scissor yoke

**REMOVABLE 20-DEGREE FROST FILTER** 

**HEX LED PAR WITH A TWIST OF LIME!** 