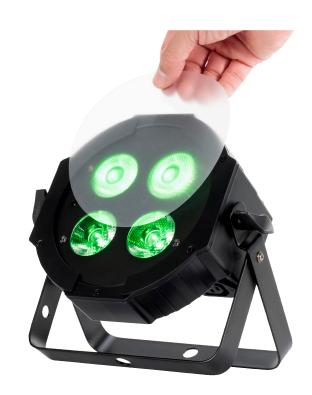

#### WHAT'S INCLUDED:

- Includes the ADJ UC IR24 wireless IR remote
- IEC Power Cord
- 20-degree Frost Filter
- Safety cable
- Scissor yoke

**REMOVABLE 20-DEGREE FROST FILTER** 

**HEX LED PAR WITH A TWIST OF LIME!** 