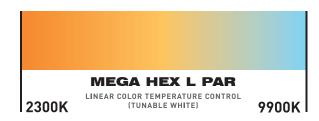

With added Lime LED chips, this fixture achieves a remarkable CRI of over 90, ensuring superior light quality. In addition, the tunable white color temperature control from 2300K to 9900K allows users more flexibility when lighting performers. Experience seamless color mixing with fast or slow transitions, and explore 15 White Color Temperature presets for ultimate control. With 63 built-in Color Macros and 13 programs, you'll create stunning visual displays effortlessly.

#### **EFFECTS:**

- White Color Temperature Control (2300K 9900K)
- 15 White Color Temperature Presets
- 63 built-in Color Macros
- 13 built-in programs
- Flicker Free
- Electronic Dimming: 0-100%
- 6 Dimmer Curve Modes
- Color strobe effect