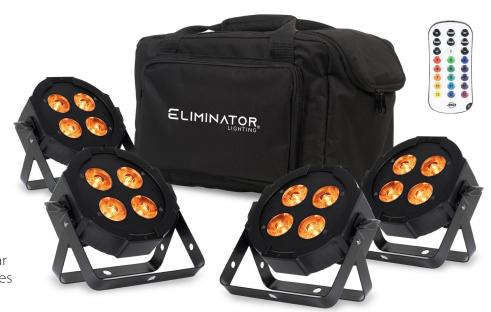

## MEGA FLAT HEX L PAK4

# LIGHTING SYSTEM INCLUDES:

- 4x Eliminator Lighting Mega Hex L Par
- 4x (1M/3ft.) IEC to Edison power cables
- 3x (2m/6 ft) 3-pin DMX cables
- 1x Eliminator Carry Bag
- 1x Eliminator UC IR wireless remote