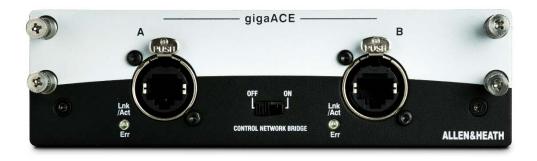

## gigaACE DLIVE AUDIO NETWORKING CARD

The gigACE card (M-DL-GACE) is an audio networking option card for the dLive series.

The gigACE card provides a 128x128, 96kHz point-to-point link on Cat5e cable.

The CAT5e (or higher) copper links allows a connection up to 100m (109 Yards), The links are on Ethercon connectors (which will fit standard Cat5e).

gigaACE is a low latency (52µs), 128 channel, bidirectional, point-to-point, proprietary L2 Ethernet, plug 'n play protocol.

The gigaACE card is compatible with the dLive product series.

## **Key Features**

- 128x128 channels 96kHz
- Up to 100m connection
- Plug 'n play
- Ultra-low transport latency (52µs)

## **Benefits**

- Dual redundancy
- Network bridge for L3 tunnelling
- Can run thru switches / V-lans
- Up to 5 cards in a system