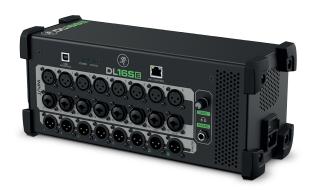

## **MAIN FEATURES**

- · Convenient stagebox/rack design with built-in handle
- 16/32 Onyx+ preamps (8/16 XLR, 8/16 XLR/TRS combo with 2 Hi-Z)
- 8/10 fully assignable XLR outputs plus headphone output
- Connect to your wireless router and control with Master Fader SE app
- Per-channel EQ, filters, gate, compression and RTA/Spectrograph
- 4 stereo FX busses with studio-quality reverbs, delays, chorus and more
- Multitrack 16×16/32×32 USB audio interface for recording and playback
- Waveform OEM professional software and plugins included

## **POWERFUL PROCESSING & ROUTING**

- 16/32 stereo-linkable input channels
- 8/10 output busses with 4-band PEQ + HPF/LPF, 31-band GEQ, comp/limiter, alignment delay and RTA/Spectrograph
- 6/8 stereo-linkable aux sends
- 6 stereo-linkable subgroups
- Main L/R bus
- 6 VCAs and 6 mute groups
- 4 stereo FX processors featuring studio-quality reverbs, delays, choruses, flangers, and many more with dedicated sends and returns
- Full I/O routing with A/B sources per channel
- Assignable oscillator including pink/white noise and sine waves
- · Modern and Vintage options for comp/gate and EQ