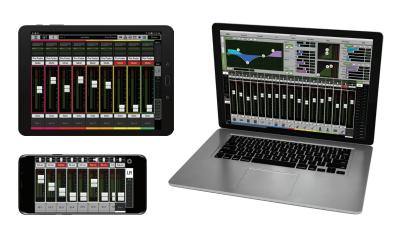

## **WIRELESS MIXING**

- Take complete control via iOS, Android, macOS or Windows devices
- No set FOH position mix from anywhere
- Control from up to 20 separate devices at once
- Access Limiting allows performers to control their own monitor mixes without giving access to critical mixer functionality
- Universal Ethernet connection supports your wireless router of choice

# MASTER FADER SE CONTROL APP

- · Intuitive and easy to master
- · Fast navigation with view groups and overview
- · Quick setup with tons of factory and user-definable presets
- Access Limiting allows flexible customization of the user interface and prevents unwanted adjustments from other users
- Quickly access channel processing, signal routing and a massive suite of great sounding effects with presets to get you started
- Export presets, shows and complete system backups via Dropbox, email and more
- Set up the show before you arrive at the venue with offline show creation
- · Available on iOS, Android, macOS and Windows