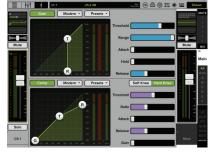

## **POWERFUL PROCESSING & ROUTING**

- 16/32 stereo-linkable input channels
- 8/10 output busses with 4-band PEQ + HPF/LPF, 31-band GEQ, comp/limiter, alignment delay and RTA/Spectrograph
- 6/8 stereo-linkable aux sends
- 6 stereo-linkable subgroups
- Main L/R bus
- 6 VCAs and 6 mute groups
- 4 stereo FX processors featuring studio-quality reverbs, delays, choruses, flangers, and many more with dedicated sends and returns
- Full I/O routing with A/B sources per channel
- Assignable oscillator including pink/white noise and sine waves
- · Modern and Vintage options for comp/gate and EQ

# MASTER FADER SE CONTROL APP

- · Intuitive and easy to master
- · Fast navigation with view groups and overview
- · Quick setup with tons of factory and user-definable presets
- Access Limiting allows flexible customization of the user interface and prevents unwanted adjustments from other users
- Quickly access channel processing, signal routing and a massive suite of great sounding effects with presets to get you started
- Export presets, shows and complete system backups via Dropbox, email and more
- Set up the show before you arrive at the venue with offline show creation
- · Available on iOS, Android, macOS and Windows