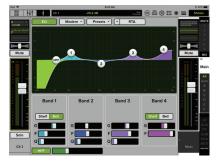

## **POWERFUL PROCESSING & ROUTING**

- 16/32 stereo-linkable input channels
- 8/10 output busses with 4-band PEQ + HPF/LPF, 31-band GEQ, comp/limiter, alignment delay and RTA/Spectrograph
- 6/8 stereo-linkable aux sends
- 6 stereo-linkable subgroups
- Main L/R bus
- 6 VCAs and 6 mute groups
- 4 stereo FX processors featuring studio-quality reverbs, delays, choruses, flangers, and many more with dedicated sends and returns
- Full I/O routing with A/B sources per channel
- Assignable oscillator including pink/white noise and sine waves
- · Modern and Vintage options for comp/gate and EQ

# MASTER FADER SE CONTROL APP

- · Intuitive and easy to master
- · Fast navigation with view groups and overview
- · Quick setup with tons of factory and user-definable presets
- Access Limiting allows flexible customization of the user interface and prevents unwanted adjustments from other users
- Quickly access channel processing, signal routing and a massive suite of great sounding effects with presets to get you started
- Export presets, shows and complete system backups via Dropbox, email and more
- Set up the show before you arrive at the venue with offline show creation
- · Available on iOS, Android, macOS and Windows