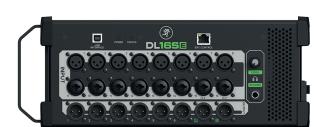

## **MAIN FEATURES**

- · Convenient stagebox/rack design with built-in handle
- 16/32 Onyx+ preamps (8/16 XLR, 8/16 XLR/TRS combo with 2 Hi-Z)
- 8/10 fully assignable XLR outputs plus headphone output
- Connect to your wireless router and control with Master Fader SE app
- Per-channel EQ, filters, gate, compression and RTA/Spectrograph
- 4 stereo FX busses with studio-quality reverbs, delays, chorus and more
- Multitrack 16×16/32×32 USB audio interface for recording and playback
- Waveform OEM professional software and plugins included

## **POWERFUL PROCESSING & ROUTING**

- 16/32 stereo-linkable input channels
- 8/10 output busses with 4-band PEQ + HPF/LPF, 31-band GEQ, comp/limiter, alignment delay and RTA/Spectrograph
- 6/8 stereo-linkable aux sends
- 6 stereo-linkable subgroups
- Main L/R bus
- 6 VCAs and 6 mute groups
- 4 stereo FX processors featuring studio-quality reverbs, delays, choruses, flangers, and many more with dedicated sends and returns
- Full I/O routing with A/B sources per channel
- Assignable oscillator including pink/white noise and sine waves
- · Modern and Vintage options for comp/gate and EQ