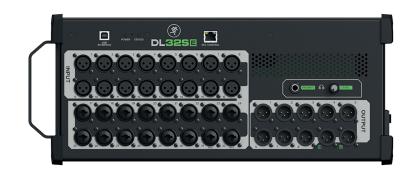

## **MAIN FEATURES**

- · Convenient stagebox/rack design with built-in handle
- 16/32 Onyx+ preamps (8/16 XLR, 8/16 XLR/TRS combo with 2 Hi-Z)
- 8/10 fully assignable XLR outputs plus headphone output
- Connect to your wireless router and control with Master Fader SE app
- Per-channel EQ, filters, gate, compression and RTA/Spectrograph
- 4 stereo FX busses with studio-quality reverbs, delays, chorus and more
- Multitrack 16×16/32×32 USB audio interface for recording and playback
- Waveform OEM professional software and plugins included

## **POWERFUL PROCESSING & ROUTING**

- 16/32 stereo-linkable input channels
- 8/10 output busses with 4-band PEQ + HPF/LPF, 31-band GEQ, comp/limiter, alignment delay and RTA/Spectrograph
- 6/8 stereo-linkable aux sends
- 6 stereo-linkable subgroups
- Main L/R bus
- 6 VCAs and 6 mute groups
- 4 stereo FX processors featuring studio-quality reverbs, delays, choruses, flangers, and many more with dedicated sends and returns
- Full I/O routing with A/B sources per channel
- Assignable oscillator including pink/white noise and sine waves
- · Modern and Vintage options for comp/gate and EQ