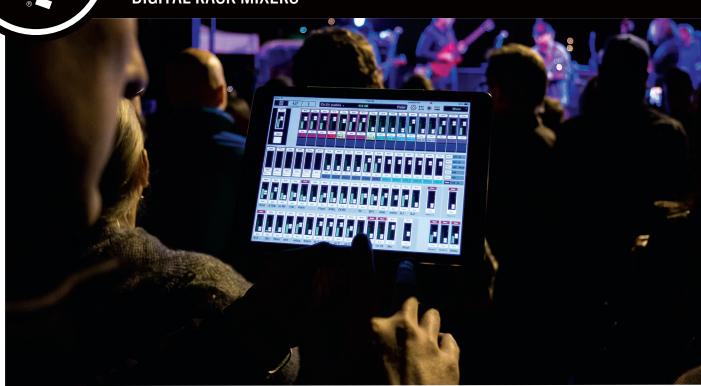

## **WIRELESS MIXING**

- Take complete control via iOS, Android, macOS or Windows devices
- No set FOH position mix from anywhere
- Control from up to 20 separate devices at once
- Access Limiting allows performers to control their own monitor mixes without giving access to critical mixer functionality
- Universal Ethernet connection supports your wireless router of choice

# MASTER FADER SE CONTROL APP

- · Intuitive and easy to master
- · Fast navigation with view groups and overview
- · Quick setup with tons of factory and user-definable presets
- Access Limiting allows flexible customization of the user interface and prevents unwanted adjustments from other users
- Quickly access channel processing, signal routing and a massive suite of great sounding effects with presets to get you started
- Export presets, shows and complete system backups via Dropbox, email and more
- Set up the show before you arrive at the venue with offline show creation
- · Available on iOS, Android, macOS and Windows