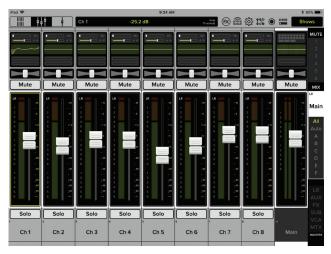

# MASTER FADER SE CONTROL APP

- · Intuitive and easy to master
- · Fast navigation with view groups and overview
- · Quick setup with tons of factory and user-definable presets
- Access Limiting allows flexible customization of the user interface and prevents unwanted adjustments from other users
- Quickly access channel processing, signal routing and a massive suite of great sounding effects with presets to get you started
- Export presets, shows and complete system backups via Dropbox, email and more
- Set up the show before you arrive at the venue with offline show creation
- · Available on iOS, Android, macOS and Windows

## **POWERFUL PROCESSING & ROUTING**

- 16/32 stereo-linkable input channels
- 8/10 output busses with 4-band PEQ + HPF/LPF, 31-band GEQ, comp/limiter, alignment delay and RTA/Spectrograph
- 6/8 stereo-linkable aux sends
- 6 stereo-linkable subgroups
- Main L/R bus
- 6 VCAs and 6 mute groups
- 4 stereo FX processors featuring studio-quality reverbs, delays, choruses, flangers, and many more with dedicated sends and returns
- Full I/O routing with A/B sources per channel
- Assignable oscillator including pink/white noise and sine waves
- · Modern and Vintage options for comp/gate and EQ