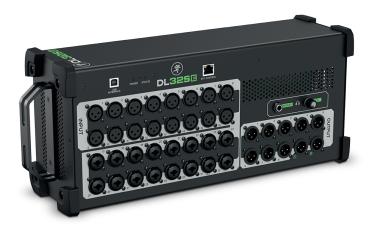

## **MAIN FEATURES**

- · Convenient stagebox/rack design with built-in handle
- 16/32 Onyx+ preamps (8/16 XLR, 8/16 XLR/TRS combo with 2 Hi-Z)
- 8/10 fully assignable XLR outputs plus headphone output
- Connect to your wireless router and control with Master Fader SE app
- Per-channel EQ, filters, gate, compression and RTA/Spectrograph
- 4 stereo FX busses with studio-quality reverbs, delays, chorus and more
- Multitrack 16×16/32×32 USB audio interface for recording and playback
- Waveform OEM professional software and plugins included

## **POWERFUL PROCESSING & ROUTING**

- 16/32 stereo-linkable input channels
- 8/10 output busses with 4-band PEQ + HPF/LPF, 31-band GEQ, comp/limiter, alignment delay and RTA/Spectrograph
- 6/8 stereo-linkable aux sends
- 6 stereo-linkable subgroups
- Main L/R bus
- 6 VCAs and 6 mute groups
- 4 stereo FX processors featuring studio-quality reverbs, delays, choruses, flangers, and many more with dedicated sends and returns
- Full I/O routing with A/B sources per channel
- Assignable oscillator including pink/white noise and sine waves
- · Modern and Vintage options for comp/gate and EQ